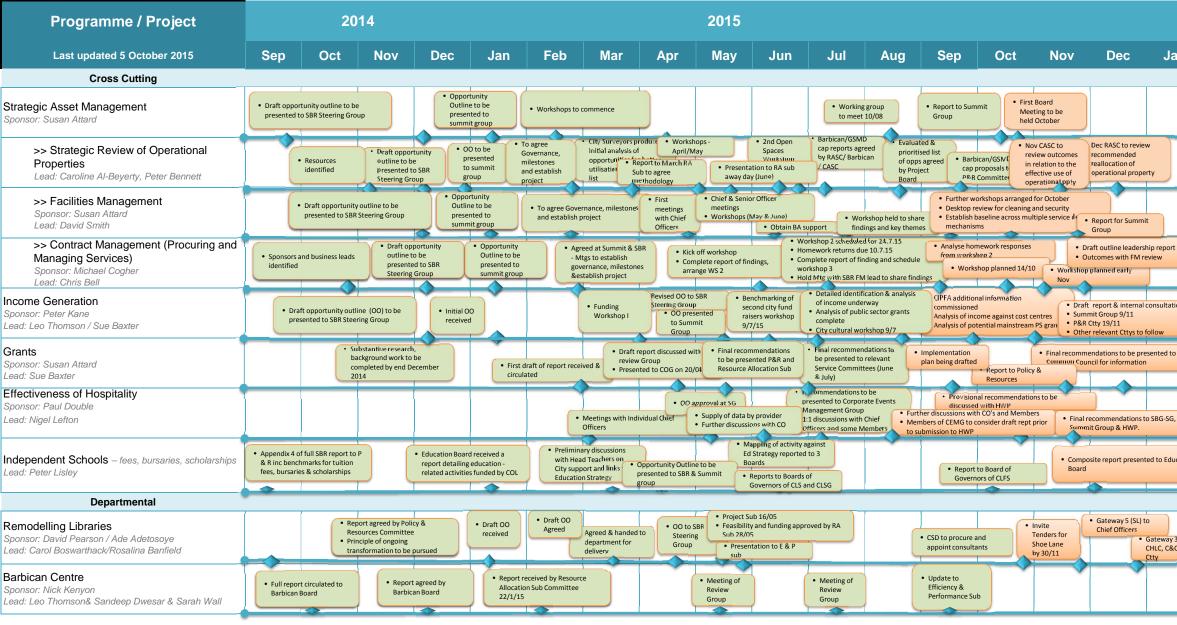

## Service Based Reviews Roadmap

R Project is in a critical state, guaranteed to go, or has gone beyond agreed tolerances (financial, benefits, timescales, quality)

A Project is slipping, has slipped or is about to slip within agreed tolerances

G Project is on track

H:\CPDT\VFM~EFFICIENCY\EFFICIENCY AND PERF SUB\151104 4th November 2015\EPSC VERSION Corporate Roadmap Excel Version 22 - 05.10.2015

## Appendix 1

| an                       | Opp<br>Outline<br>Agreed<br>Steering<br>Group | Opp<br>Outline<br>Agreed<br>Summit<br>Group | Sept 2015<br>RAG | October<br>2015<br>RAG |
|--------------------------|-----------------------------------------------|---------------------------------------------|------------------|------------------------|
|                          |                                               |                                             |                  |                        |
|                          | Dec-14                                        |                                             | G                | Α                      |
|                          | Dec-14                                        | Feb-15                                      | А                | Α                      |
|                          | Feb-15                                        | Feb-15                                      | G                | Α                      |
| t                        | Dec-14                                        | Jan-15                                      | G                | Α                      |
| ion                      | Jun-15                                        | Jun-15                                      | G                | G                      |
| o Court of               | Nov-14                                        |                                             | G                | Α                      |
| i,                       | Apr-15                                        | May-15                                      | G                | G                      |
| ucation                  | Apr-15                                        | May-15                                      | G                | G                      |
|                          |                                               |                                             |                  |                        |
| 3/4 (BB) t<br>CS, Projec |                                               |                                             | G                | G                      |
|                          |                                               |                                             | G                | G                      |
|                          | -                                             |                                             |                  |                        |